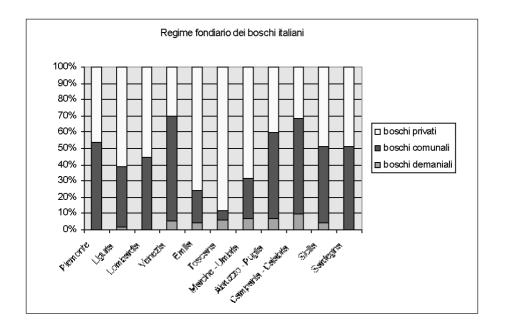

|   |  | - |  |
|---|--|---|--|
|   |  |   |  |
| , |  |   |  |
|   |  |   |  |
|   |  |   |  |
|   |  |   |  |
|   |  |   |  |
|   |  |   |  |
|   |  |   |  |

```
(
         -
(
1
                   ).
                1
       (
6 -
        1 4 .. 3
      (
   (2
 3
```