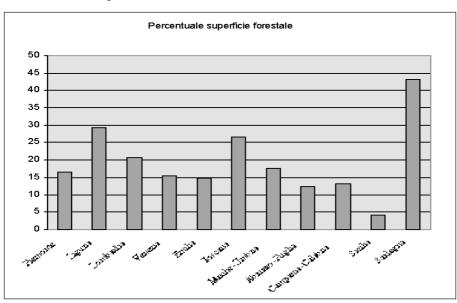

|   |  | - |  |
|---|--|---|--|
|   |  |   |  |
| , |  |   |  |
|   |  |   |  |
|   |  |   |  |
|   |  |   |  |
|   |  |   |  |
|   |  |   |  |
|   |  |   |  |

```
(
         -
(
1
                   ).
                1
       (
6 -
        1 4 .. 3
      (
   (2
 3
```