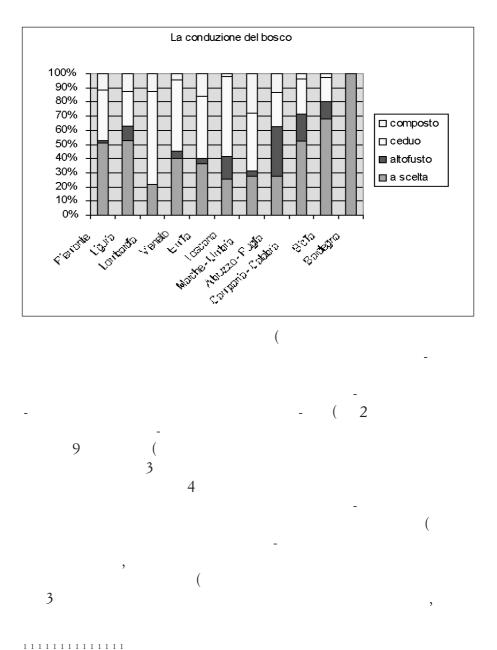

|   |  | - |  |
|---|--|---|--|
|   |  |   |  |
| , |  |   |  |
|   |  |   |  |
|   |  |   |  |
|   |  |   |  |
|   |  |   |  |
|   |  |   |  |
|   |  |   |  |

```
(
         -
(
1
                   ).
                1
       (
6 -
        1 4 .. 3
      (
   (2
 3
```